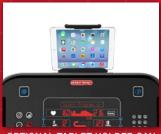

CONVENIENCE FEATURES LIKE WATER BOTTLE HOLDERS, MEDIA TRAYS & PERSONAL FANS

OPTIONAL TABLET HOLDER CAN
BE ADDED TO THE TOP OF LCD
OPENHUB™ CONSOLE.