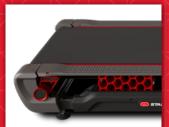

## A Breakthrough in Cardio Performance

Free yourself from what you know about treadmills. The newest machine from Star Trac, the 10TRx FreeRunner, creates a revolutionary feel for runners and walkers due to new HexDeck technology, a patent pending aluminum running deck supported by a proprietary, hexagonal polymer suspension system. The result is a treadmill with unprecedented cushion and responsiveness — lightweight walkers, heavyweight runners and everyone in between will experience initial cushion/flex at foot strike, along with an immediate response, returning support and energy for the push off. The deck also boasts longevity and service benefits. The aluminum deck dissipates heat, keeping a cooler surface for the belt and reducing wear. The aluminum deck panel will last many times longer than MDF - only a thin phenolic layer needs replaced when worn, significantly reducing the labor and material long-term cost of ownership.

#### **FEATURES**

CHOOSE BETWEEN THE NEW 19"
TOUCH SCREEN & LCD VERSIONS
OF THE OPENHUB™ FAMILY OF
CONSOLES

BUILT WITH HEXDECK
TECHNOLOGY, A PATENT
PENDING ALUMINUM DECK THAT
PROVIDES UNMATCHED FLEX
AND RESPONSE