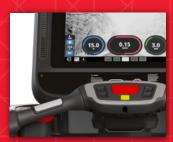

CONVENIENCE FEATURES LIKE WATER BOTTLE HOLDERS, MEDIA TRAYS & PERSONAL FANS

OPTIONAL TABLET HOLDER CAN
BE ADDED TO THE TOP OF LCD
OPENHUB™ CONSOLE.

### **OPENHUB™** FAMILY OF CARDIO CONSOLES

When we set out to design our new console, our philosophy was simple; provide a flexible platform that connects expert partners to provide solutions for every customer for today and into the future. OpenHub is a smart, affordable, configurable solution available on Star Trac® and StairMaster® cardio equipment packed with entertainment, fitness tracking, group display, and asset management solutions. Whether you are looking for embedded TV, streaming video, 800/900mhz receivers or an add-on pvs, it's all possible. The best part is, you add (and pay for) only what you want, when you want. All OpenHub consoles can connect with leading technology and third party apps to deliver