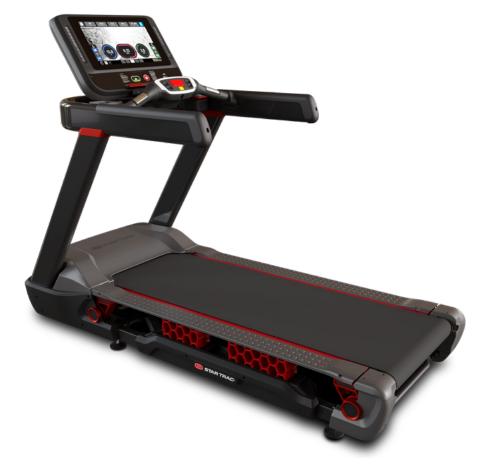

#### **10 Series FreeRunner**<sup>™</sup>

## A Breakthrough in Cardio Performance

Free yourself from what you know about treadmills. The newest machine from Star Trac, the 10TRx FreeRunner, creates a revolutionary feel for runners and walkers due to new HexDeck technology, a patent pending aluminum running deck supported by a proprietary, hexagonal polymer suspension system. The result is a treadmill with unprecedented cushion and responsiveness — lightweight walkers, heavyweight runners and everyone in between will experience initial cushion/flex at foot strike, along with an immediate response, returning support and energy for the push off. The deck also boasts longevity and service benefits. The aluminum deck dissipates heat, keeping a cooler surface for the belt and reducing wear. The aluminum deck panel will last many times longer than MDF - only a thin phenolic layer needs replaced when worn, significantly reducing the labor and material long-term cost of ownership.

#### **FEATURES**

CHOOSE BETWEEN THE NEW 19"
TOUCH SCREEN & LCD VERSIONS
OF THE OPENHUB™ FAMILY OF
CONSOLES

BUILT WITH HEXDECK
TECHNOLOGY, A PATENT
PENDING ALUMINUM DECK THAT
PROVIDES UNMATCHED FLEX
AND RESPONSE