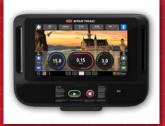

# **Display Includes:**

**The NEW 19"** 

**FULLY REIMAGINED INTERFACE** WITH INTUITIVE CONTROLS AND PROGRAMS

**EXCLUSIVE STAR TRAC TWENTY** HIIT PROGRAM

INTEGRATED APPS FOR STREAMING, SOCIAL MEDIA AND NEWS

**RUN THROUGH LANDSCAPES** FROM AROUND THE WORLD WITH THE NEW RUNTV APP

©2019 Core Health & Fitness LLC. All rights reserved. Star Trac, the Star Trac logo and