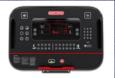

#### **FEATURES**

CHOOSE BETWEEN THE NEW 19"
TOUCH SCREEN & LCD VERSIONS
OF THE OPENHUB™ FAMILY OF
CONSOLES

BUILT WITH HEXDECK
TECHNOLOGY, A PATENT
PENDING ALUMINUM DECK THAT
PROVIDES UNMATCHED FLEX
AND RESPONSE