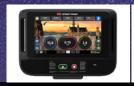

# **Display Includes:**

**The NEW 19"** 

**FULLY REIMAGINED INTERFACE** WITH INTUITIVE CONTROLS AND PROGRAMS

**EXCLUSIVE STAR TRAC TWENTY** HIIT PROGRAM

INTEGRATED APPS FOR STREAMING, SOCIAL MEDIA AND NEWS