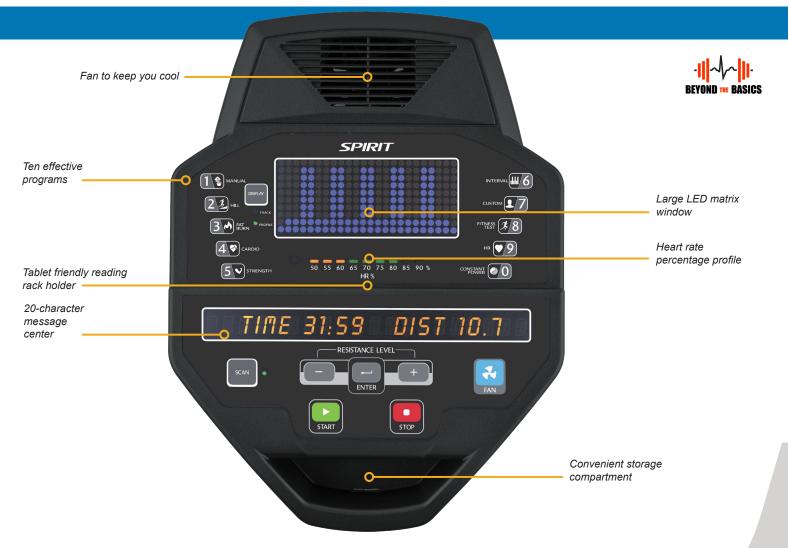

## **CE800** CONSOLE FEATURES

As with any product, a major importance is the user interface. We focused on making everything easily accessible and comfortable: A storage tray for a phone, keys, or an MP3 player, ergonomically friendly pulse grip handles for a more natural hand position, and a turbo cooling fan to keep your clients cool and encourage them to work out longer. Our large, easy-to-read console gives your clients constant feedback from calories to distance to time.

## **EQUIPMENT SPECIFICATIONS**

| CONSOLE         | large blue LED matrix, 20-character LED message center, LED heart rate bar, tablet friendly reading rack, turbo cooling fan |
|-----------------|-----------------------------------------------------------------------------------------------------------------------------|
| PROGRAMS        | manual, hill, fat burn, cardio, strength, interval, fit test, HR, constant power, custom                                    |
| HEART RATE      | contact and telemetric compatible (chest strap sold separately)                                                             |
| RESISTANCE      | 40 levels                                                                                                                   |
| DRIVE TRAIN     | integrated generator                                                                                                        |
| POWER           | self-generating                                                                                                             |
| FLYWHEEL SYSTEM | 30 lbs.                                                                                                                     |
| PEDALS          | oversized with 2-degree inversion                                                                                           |
| FRAME           | heavy-gauge high-strength steel with durable powder-coat paint                                                              |
| DIMENSIONS      | 78" x 28" x 67"                                                                                                             |
| PRODUCT WEIGHT  | 240 lbs.                                                                                                                    |
| MAX USER WEIGHT | 450 lbs.                                                                                                                    |
|                 |                                                                                                                             |