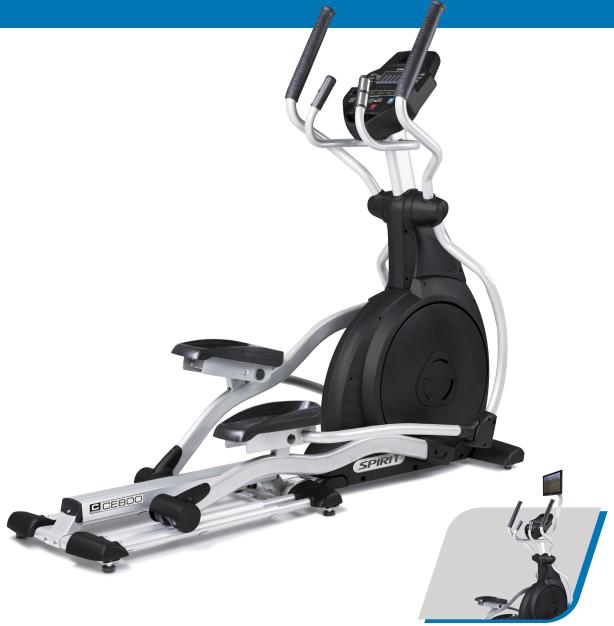

OPTIONAL TV BRACKET (TV NOT INCLUDED)

The **CE800** was specifically engineered for the commercial environment, from its heavy-duty steel frame to its durable powder coat paint finish. Its design focuses on convenience, comfort, reliability, and aesthetic appeal. Facility owners will have the peace-of-mind knowing they have a dependable machine while users experience a fluid total-body workout.

## **CE800** ELLIPTICAL TRAINER

- · Smooth, quiet 20" stride, which is the optimal distance for the average user
- · Dual rollers on each pedal arm for a sturdier base
- · Generator powered console means there is no need for electricity
- · 2 degrees of inversion at each foot pedal places the user in an anatomically correct position
- 40 levels of resistance to satisfy the needs of beginners or advanced exercisers
- C-safe power and communication capabilities for A/V control

## **CE800** CONSOLE FEATURES

As with any product, a major importance is the user interface. We focused on making everything easily accessible and comfortable: A storage tray for a phone, keys, or an MP3 player, ergonomically friendly pulse grip handles for a more natural hand position, and a turbo cooling fan to keep your clients cool and encourage them to work out longer. Our large, easy-to-read console gives your clients constant feedback from calories to distance to time.