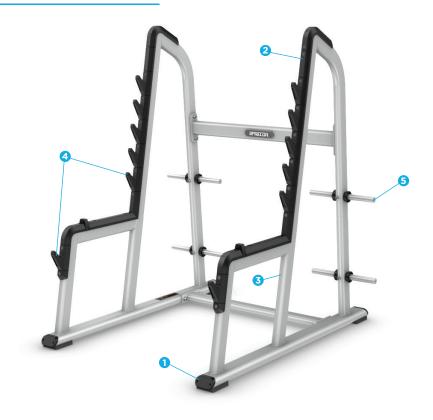

#### 1. Sturdy Frame Construction

The solid weld construction and strong, bold design allows for heavy-duty use and creates a product that is built-to-last.

#### 2. Wear Guards

High-impact, polyurethane wear guards protect the Olympic Bar from metal-on-metal contact and are segmented for easy replacement.

#### 3. Frame Angle

The 10 degree upright angle of the frame provides open access to the Olympic Squat Rack and allows for easy entry and exit.

#### 4. Multiple Bar Catches

Multiple bar catch positions enable easy racking of weights, while the dual-front bar catches allow for dead lifts and other exercises to be performed outside of the Rack.

#### 5. Built-in-Storage

The eight conveniently positioned weight storage horns accommodate Olympic and Bumper-style plates without overlap, providing quick and easy access.