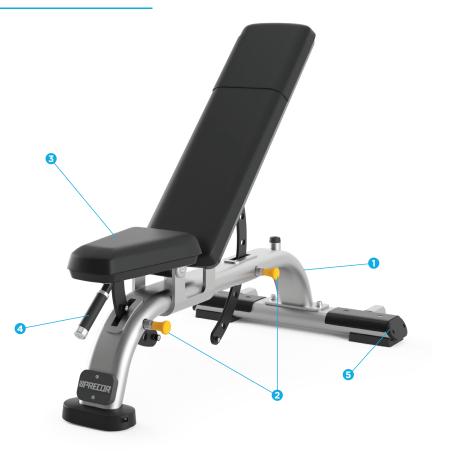

# **Product Features**

#### 1. Sturdy

Heavy-duty materials combined with an in-line adjustment design along the main frame spine optimize strength and durability.

#### 2. Easy-to-Use Adjustments

The intuitive multi-angle positioning allows for a variety of lifting movements.

#### 3. Ergonomically Designed

The ergonomically designed seat and back pad width and construction optimizes support, comfort, and freedom of movement for an exceptional exerciser experience.

#### 4. Easily Movable

Covered wheels and a padded handle make the Multi-Adjustable Bench easy to move, and rubber feet ensure that the bench will stay in place when it is put back down.

#### 5. Wear Guards

Replaceable wear guards on the rear stabilizer leg help protect the frame and provide a nonslip surface for spotters.

Fitness Made Personal