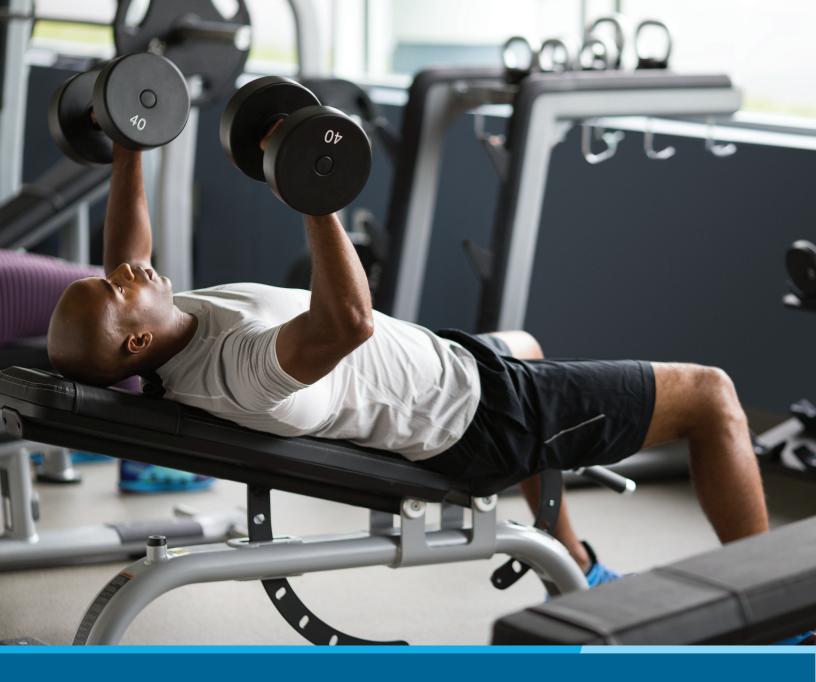

Like every piece of equipment in our Discovery™ Series Benches & Racks Line, the DBR0119 Multi-Adjustable Bench adds value to your facility by combining essential performance and durability with thoughtful design to deliver an exerciser experience that feels natural.

Strong and bold, the Discovery Series Multi-Adjustable Bench is a staple of every fitness space. Heavy-duty materials combined with an in-line design provide maximum strength, stability, and longevity.

# DBR0119 Multi-Adjustable Bench DISCOVERY<sup>™</sup> SERIES BENCHES & RACKS

Strength equipment is a long-term investment and with the Discovery Series from Precor, you can make your strength purchase decision with confidence. With a full range of products that are approachable and intuitive, perform for exercisers of all ability levels, and will withstand the test of time, the Discovery Series is the straightforward strength solution you've been looking for.