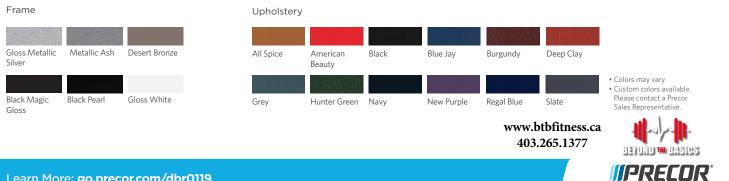

|
| Max User Weight:        | 350 lb / 159 kg                                                                                                                                  |
| Max Lift Load Weight:   | 400 lb / 182 kg                                                                                                                                  |
| Frame and Finish:       | Heavy duty industrial grade steel tubing is welded in all<br>structural areas to withstand the most severe environments.<br>Powder coated frame. |
| Warranty:               | Visit www.precor.com for warranty terms.                                                                                                         |

## **Standard Color Options**



Learn More: go.precor.com/dbr0119