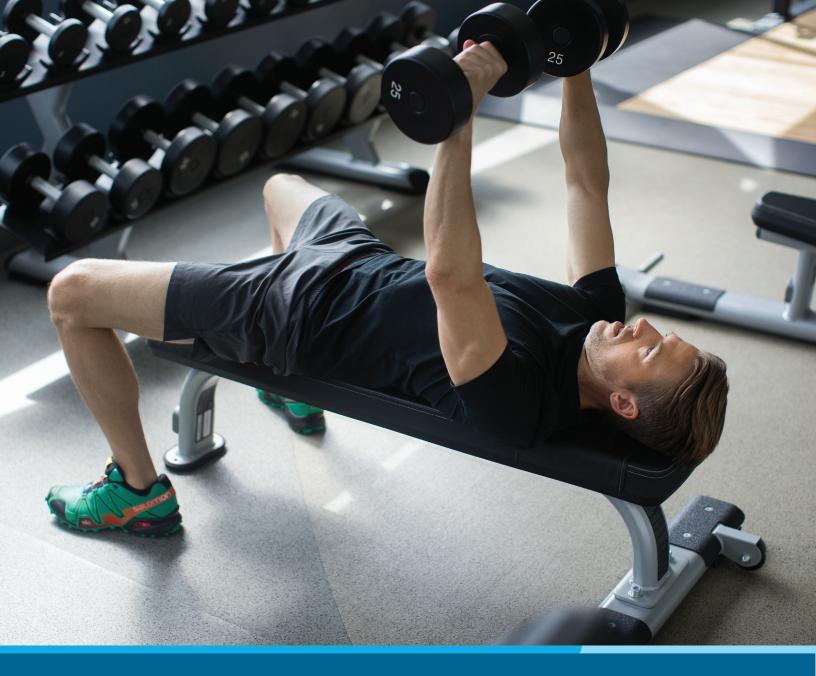

# DBR0101 Flat Bench DISCOVERY™ SERIES BENCHES & RACKS

Like every piece of equipment in our Discovery™ Series Benches & Racks Line, the DBR0101 Flat Bench adds value to your facility by combining essential performance and durability with thoughtful design.

The Discovery Series Flat Bench is designed to optimize exerciser support, while also allowing for free range of movement for a variety of weight bearing exercises.

Strength equipment is a long-term investment and with the Discovery Series from Precor, you can make your strength purchase with confidence. With a full range of approachable and intuitive products that perform for exercisers of all ability levels and will withstand the test of time, the Discovery Series is the straightforward strength solution you've been looking for.

#### 3. Optimally Positioned Bench Height

The ergonomic bench height design helps exercisers stabilize the lower back, increasing core support and providing greater comfort during lifts.