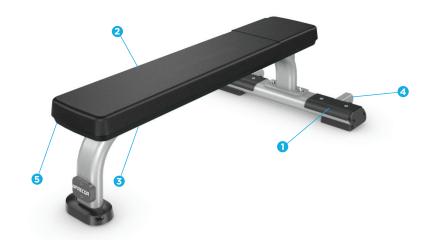

#### **Product Features**

#### 1. Wear Guards

Replaceable wear guards on the rear stabilizer leg help protect the frame and provide a non-slip surface for spotters.

#### 2. Pad Design

The pad design enhances exerciser stability while allowing for unencumbered range of motion

#### 3. Optimally Positioned Bench Height

The ergonomic bench height design helps exercisers stabilize the lower back, increasing core support and providing greater comfort during lifts.

#### 4. Integrated Transport Wheels

Covered wheels make the bench easily movable and rubber feet ensure that the bench will stay in place while in use.

#### 5. Pad Backing Plates

Injection molded pad backing plates help protect the edges from wear and tear.