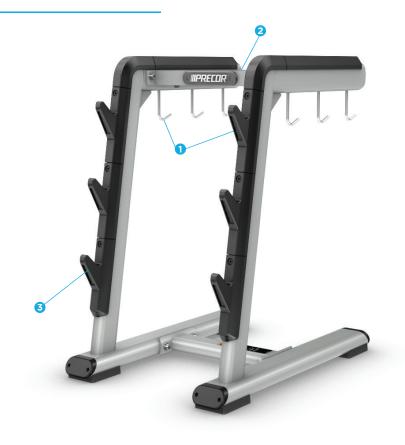

# **Product Features**

### 1. Bar Catches and Handle Hooks

The three large bar catches accommodate three fixed barbells and the six plated handle hooks provide storage for a wide variety of handle accessories.

### 2. Integrated Flat Tray Storage

The large, flat tray with a rubberized mat provides easy-to-access storage for multiple items.

#### 3. Wear Guards

High-impact, polyurethane wear guards help protect the rack and bars from metal-on-metal contact and are segmented for easy replacement.