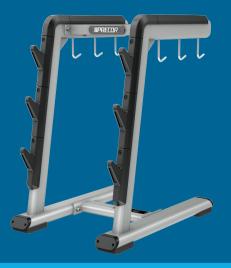

DBR0818 Handle Rack
DISCOVERY\*\* SERIES BENCHES & RACKS

Like every piece of equipment in our Discovery™ Series Benches & Racks Line, the DBR0818 Handle Rack adds value to your facility by combining essential performance and durability with thoughtful design.

The heavy-duty Discovery Series Handle Rack accommodates three fixed barbells, various sizes of cable handle attachments, and additional accessory

Strength equipment is a long-term investment and with the Discovery Series from Precor, you can make your strength purchase with confidence. With a full range of approachable and intuitive products that perform for exercisers of all ability levels and will withstand the test of time, the Discovery Series is the straightforward strength solution you've been

# DBR0818 Handle Rack DISCOVERYTM SERIES BENCHES & RACKS