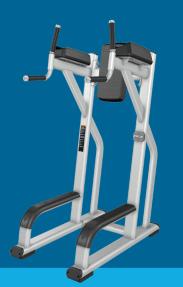

### DBR0702 Vertical Knee-Up DISCOVERY<sup>TM</sup> SERIES BENCHES & RACKS

Like every piece of equipment in our Discovery™ Series Benches & Racks Line, the DBR0702 Vertical Knee-Up adds value to your facility by combining essential performance and durability with thoughtful design.

The Discovery Series Vertical Knee-Up supports a range of core and upper body exercises. The contoured elbow pads, hand grips, and back pad provide stability for knee-up exercises and an additional hand grip allows for dip exercises. Strength equipment is a long-term investment and with the Discovery Series from Precor, you can make your strength purchase with confidence. With a full range of approachable and intuitive products that perform for exercisers of all ability levels and will withstand the test of time, the Discovery Series is the straightforward strength solution you've been looking for.