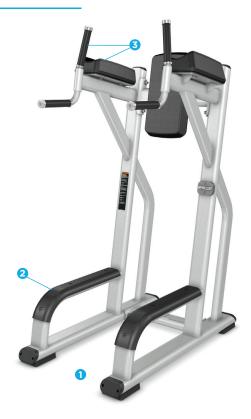

#### 1. Open Frame

Secondary tubing and a large base footprint provide optimized stability in both core and upper-body exercise modalities.

#### 2. Wear Guards

Oversized, bolt-on, non-skid wear guards help exercisers get in and out of the Vertical Knee-Up with confidence.

#### 3. Pads and Hand Grips

The contoured elbow pads, hand grips, and back pad provide stability for knee-up exercises and additional hand grips allows for dip exercises.