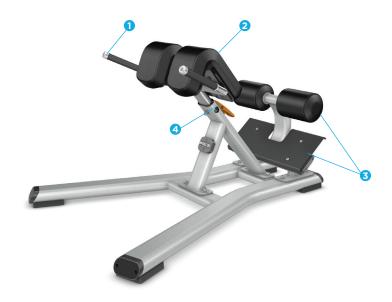

## **Product Features**

#### 1. Handles

Anatomically-positioned handles allow for easy entry and exit of the Back Extension without impeding full exerciser function.

#### 2. Adjustable Hip Pads

Ratcheting, dual-hip pads are ergonomically positioned and are extra thick to provide comfort and enhanced functionality.

#### 3. Foot Capture

The thick foam rollers and large, non-skid foot platform enable comfortable and secure foot placement during the workout.

#### 4. Ratcheting Hip Pad Adjustment

The gas-assisted hip pad adjustment allows exercisers to get the right fit for their body.