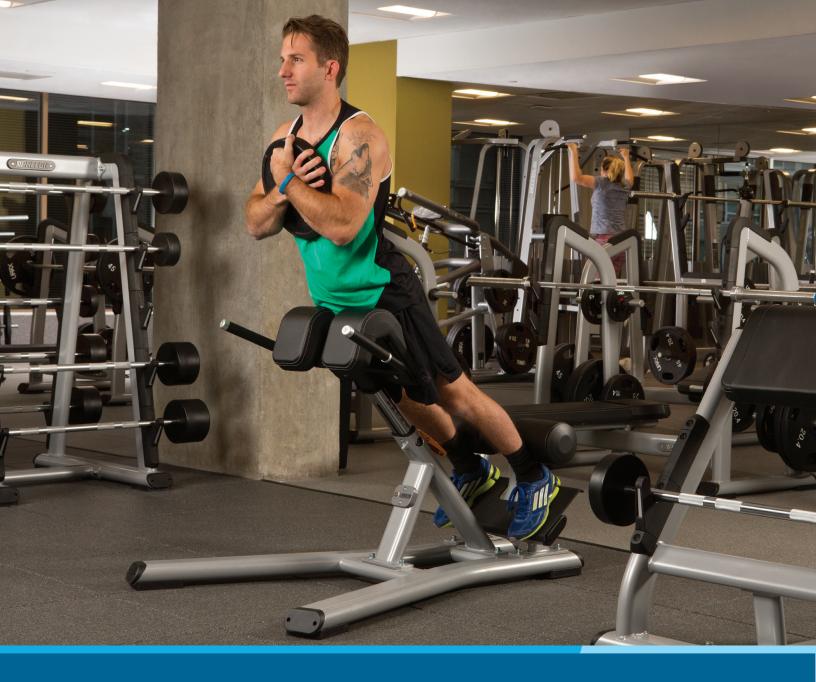

## DBR0312 Back Extension DISCOVERY<sup>TM</sup> SERIES BENCHES & RACKS

Like every piece of equipment in our Discovery™ Series Benches & Racks Line, the DBR0312 Back Extension adds value to your facility by combining essential performance and durability with thoughtful design.

The durable and easy-to-use Discovery Series Back Extension provides exercisers with a solid strength training foundation. The adjustable hip pads and anatomically-positioned handles increase exerciser comfort and enhance the functionality of the product. Strength equipment is a long-term investment and with the Discovery Series from Precor, you can make your strength purchase with confidence. With a full range of approachable and intuitive products that perform for exercisers of all ability levels and will withstand the test of time, the Discovery Series is the straightforward strength solution you've been looking for.