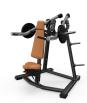

# Converging Shoulder Press III

Resolve to make your selectorized strength equipment purchase with confidence— choose the Resolute™ Strength line from Precor. It delivers on what matters most: your investment will withstand the test of time.

The Resolute Strength Converging Shoulder Press emphasizes proper biomechanics with an ergonomic, converging axis and independent pressing arm movement. The dual-position handles add to exercisers' comfort and workout variety. The low-profile tower of the Shoulder Press lends an open, spacious feel, even in smaller facilities.

#### **Biomechanically Sound**

The Resolute Converging Shoulder Press correctly positions the exerciser to ensure proper joint stabilization during lifting. Independent moving arms, converging movement, as well as horizontal and neutral hand positions provide options for a personalized fit and exercise variety.

#### **Focused on the Experience**

The open design and overhead pivot make entry and exit fast and easy. The counter-balanced movement arms create a proper motion path and low starting lift weight. Our patented add-on weight switch is within a convenient reach.