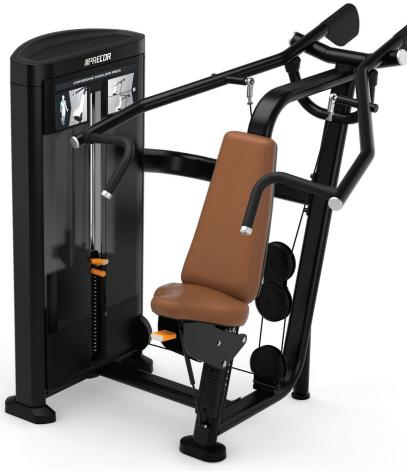

# Converging Shoulder Press III

Resolve to make your selectorized strength equipment purchase with confidence— choose the Resolute™ Strength line from Precor. It delivers on what matters most: your investment will withstand the test of time.

The Resolute Strength Converging Shoulder Press emphasizes proper biomechanics with an ergonomic, converging axis and independent pressing arm movement. The dual-position handles add to exercisers' comfort and workout variety. The low-profile tower of the Shoulder Press lends an open, spacious feel, even in smaller facilities.

#### **Biomechanically Sound**

The Resolute Converging Shoulder Press correctly positions the exerciser to ensure proper joint stabilization during lifting. Independent moving arms, converging movement, as well as horizontal and neutral hand positions provide options for a personalized fit and exercise variety.

#### **Designed to Go the Distance**

The over-sized steel tubing of the Converging Shoulder Press contributes to a more durable product as well as a timeless, contemporary silhouette. One piece, soft rubber foot caps make the equipment easier to move and will remain in place even if kicked.

#### **Focused on the Experience**

The open design and overhead pivot make entry and exit fast and easy. The counter-balanced movement arms create a proper motion path and low starting lift weight. Our patented add-on weight switch is within a convenient reach.