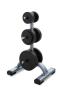

# Converging Shoulder Press III

Resolve to make your selectorized strength equipment purchase with confidence— choose the Resolute™ Strength line from Precor. It delivers on what matters most: your investment will withstand the test of time.

The Resolute Strength Converging Shoulder Press emphasizes proper biomechanics with an ergonomic, converging axis and independent pressing arm movement. The dual-position handles add to exercisers' comfort and workout variety. The low-profile tower of the Shoulder Press lends an open, spacious feel, even in smaller facilities.

#### **Biomechanically Sound**

The Resolute Converging Shoulder Press correctly positions the exerciser to ensure proper joint stabilization during lifting. Independent moving arms, converging movement, as well as horizontal and neutral hand positions provide options for a personalized fit and exercise variety.