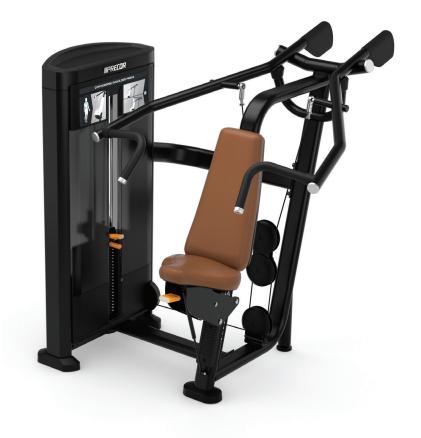

# Converging Shoulder Press III

Resolve to make your selectorized strength equipment purchase with confidence— choose the Resolute™ Strength line from Precor. It delivers on what matters most: your investment will withstand the test of time.

The Resolute Strength Converging Shoulder Press emphasizes proper biomechanics with an ergonomic, converging axis and independent pressing arm movement. The dual-position handles add to exercisers' comfort and workout variety. The low-profile tower of the Shoulder Press lends an open, spacious feel, even in smaller facilities.

#### **Biomechanically Sound**

The Resolute Converging Shoulder Press correctly positions the exerciser to ensure proper joint stabilization during lifting. Independent moving arms, converging movement, as well as horizontal and neutral hand positions provide options for a personalized fit and exercise variety.

#### **Designed to Go the Distance**

The over-sized steel tubing of the Converging Shoulder Press contributes to a more durable product as well as a timeless, contemporary silhouette. One piece, soft rubber foot caps make the equipment easier to move and will remain in place even if kicked.

#### **Focused on the Experience**

The open design and overhead pivot make entry and exit fast and easy. The counter-balanced movement arms create a proper motion path and low starting lift weight. Our patented add-on weight switch is within a convenient reach.