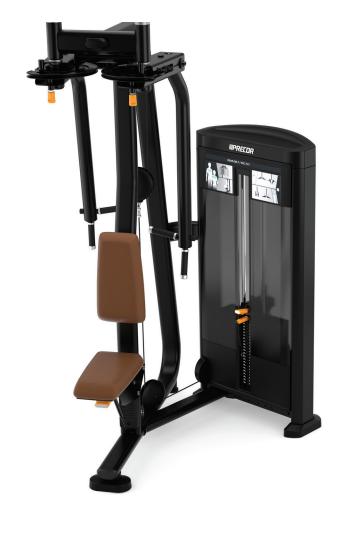

# Rear Delt / Pec Fly III

Resolve to make your selectorized strength equipment purchase with confidence— choose the Resolute™ Strength line from Precor. It delivers on what matters most: your investment will withstand the test of time.

The Resolute Strength Rear Delt / Pec Fly features dual independent-movement arms that can each be set to 13 starting positions over a 120-degree range to accommodate a wide variety of exercisers and targeted training. The weight tower is offset to the right for most convenient access.

#### **Biomechanically Sound**

The dual-pivoting arms accommodate different arm lengths allowing exercisers to comfortably perform each opening and closing movement while maintaining proper form. The gas-assisted ratcheting seat helps exercisers optimally position their arm height.

#### **Designed to Go the Distance**

The over-sized steel tubing of the Rear Delt / Pec Fly contributes to a more durable product while also giving the tallest of the Resolute line a timeless, contemporary silhouette. Sealed bearings in all pivot points and chromeplated adjustment plates make for quiet operation for years to come.

#### **Focused on the Experience**

With intuitive, clearly marked adjustment points, the Resolute Rear Delt / Pec Fly allows exercisers to transition between the two exercises seamlessly on this single piece of equipment. The word-free instructional placard clearly highlights the two sets of muscles this single machine will work.