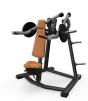

# Rear Delt / Pec Fly III

Resolve to make your selectorized strength equipment purchase with confidence— choose the Resolute™ Strength line from Precor. It delivers on what matters most: your investment will withstand the test of time.

The Resolute Strength Rear Delt / Pec Fly features dual independent-movement arms that can each be set to 13 starting positions over a 120-degree range to accommodate a wide variety of exercisers and targeted training. The weight tower is offset to the right for most convenient access.

#### **Biomechanically Sound**

The dual-pivoting arms accommodate different arm lengths allowing exercisers to comfortably perform each opening and closing movement while maintaining proper form. The gas-assisted ratcheting seat helps exercisers optimally position their arm height.

#### **Designed to Go the Distance**

The over-sized steel tubing of the Rear Delt / Pec Fly contributes to a more durable product while also giving the tallest of the Resolute line a timeless, contemporary silhouette. Sealed bearings in all pivot points and chromeplated adjustment plates make for quiet operation for years to come.

#### **Focused on the Experience**

With intuitive, clearly marked adjustment points, the Resolute Rear Delt / Pec Fly allows exercisers to transition between the two exercises seamlessly on this single piece of equipment. The word-free instructional placard clearly highlights the two sets of muscles this single machine will work.