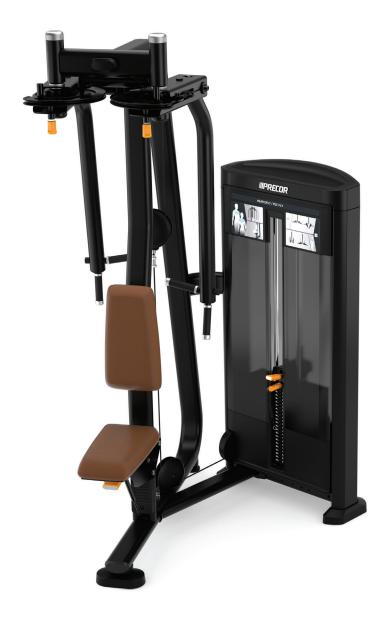

# Rear Delt / Pec Fly III

Resolve to make your selectorized strength equipment purchase with confidence— choose the Resolute™ Strength line from Precor. It delivers on what matters most: your investment will withstand the test of time.

The Resolute Strength Rear Delt / Pec Fly features dual independent-movement arms that can each be set to 13 starting positions over a 120-degree range to accommodate a wide variety of exercisers and targeted training. The weight tower is offset to the right for most convenient access.

#### **Biomechanically Sound**

The dual-pivoting arms accommodate different arm lengths allowing exercisers to comfortably perform each opening and closing movement while maintaining proper form. The gas-assisted ratcheting seat helps exercisers optimally position their arm height.

#### **Designed to Go the Distance**

The over-sized steel tubing of the Rear Delt / Pec Fly contributes to a more durable product while also giving the tallest of the Resolute line a timeless, contemporary silhouette. Sealed bearings in all pivot points and chromeplated adjustment plates make for quiet operation for years to come.

#### **Focused on the Experience**

With intuitive, clearly marked adjustment points, the Resolute Rear Delt / Pec Fly allows exercisers to transition between the two exercises seamlessly on this single piece of equipment. The word-free instructional placard clearly highlights the two sets of muscles this single machine will work.

#### **Advanced Training with Sony® Advagym**

Strength training has gone digital. Add the Sony Advagym training and tracking system, along with the app, to give your exercisers a whole new way to train. Through the Advagym app, personal trainers can prescribe workouts and monitor their clients' progress.

### Specifications

**Dimensions (L x W x H):** 56 x 38 x 84 in / 142 x 96 x 214 cm

Weight Stack Tower Height: 58 in / 148 cm

Equipment Weight: 583 lb / 265 kg Weight Stack: 240 lb / 109 kg

Warranty: Visit www.precor.com for warranty terms.