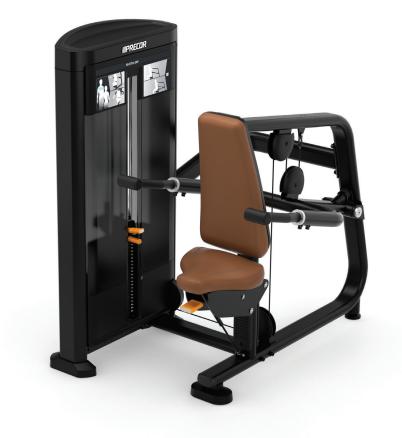

# Seated Dip III

Resolve to make your selectorized strength equipment purchase with confidence— choose the Resolute™ Strength line from Precor. It delivers on what matters most: your investment will withstand the test of time.

The Resolute Strength Seated Dip targets the triceps and pectoral muscle groups while offering a supported, guided motion that replicates the movement path of the popular dip movement performed on parallel bars. Rotating, over-molded tee-handle grips provide a variety of comfortable hand positions.

#### **Biomechanically Sound**

The design of the Resolute Seated Dip pivot arms closely matches the feel of the a traditional bar dip to properly engage the triceps muscles. The angle of the seat back helps ensure correct and supported position throughout the whole movement.

#### **Focused on the Experience**

The tee-shaped, over-molded handle grips on the Resolute Seated Dip easily rotate to provide a variety of comfortable hand positions. The weight stack pin and patented add-on weight switch are within easy reach to enable quick adjustments between sets.