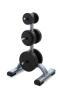

# Seated Dip III

Resolve to make your selectorized strength equipment purchase with confidence— choose the Resolute™ Strength line from Precor. It delivers on what matters most: your investment will withstand the test of time.

The Resolute Strength Seated Dip targets the triceps and pectoral muscle groups while offering a supported, guided motion that replicates the movement path of the popular dip movement performed on parallel bars. Rotating, over-molded tee-handle grips provide a variety of comfortable hand positions.