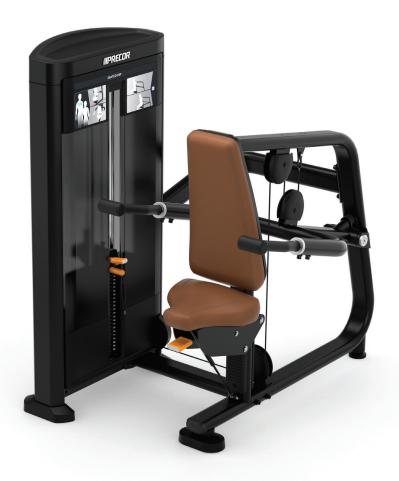

# Seated Dip III

Resolve to make your selectorized strength equipment purchase with confidence— choose the Resolute™ Strength line from Precor. It delivers on what matters most: your investment will withstand the test of time.

The Resolute Strength Seated Dip targets the triceps and pectoral muscle groups while offering a supported, guided motion that replicates the movement path of the popular dip movement performed on parallel bars. Rotating, over-molded tee-handle grips provide a variety of comfortable hand positions.

#### **Biomechanically Sound**

The design of the Resolute Seated Dip pivot arms closely matches the feel of the a traditional bar dip to properly engage the triceps muscles. The angle of the seat back helps ensure correct and supported position throughout the whole movement.

#### **Designed to Go the Distance**

Over-sized steel tubing lends a sleek, contemporary shape, and contributes to a more durable product. One piece, soft rubber foot caps make the equipment easier to move and will remain in place even if kicked. Tested to 250,000 cycles, the Resolute Seated Dip is designed to go the distance.

#### **Focused on the Experience**

The tee-shaped, over-molded handle grips on the Resolute Seated Dip easily rotate to provide a variety of comfortable hand positions. The weight stack pin and patented add-on weight switch are within easy reach to enable quick adjustments between sets.