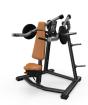

# Resolute™ Strength Selectorized Line

# Seated Dip III

#### **Biomechanically Sound**

The design of the Resolute Seated Dip pivot arms closely matches the feel of the a traditional bar dip to properly engage the triceps muscles. The angle of the seat back helps ensure correct and supported position throughout the whole movement.

#### **Focused on the Experience**

The tee-shaped, over-molded handle grips on the Resolute Seated Dip easily rotate to provide a variety of comfortable hand positions. The weight stack pin and patented add-on weight switch are within easy reach to enable quick adjustments between sets.