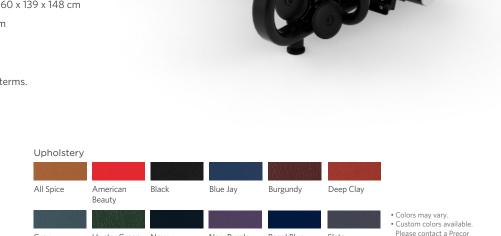

### Standard Color Options

New Purple

Regal Blue

Slate

#### Shroud

Black Pearl

Frame

Silver

Gloss Metallic

Tungsten

Custom shroud wraps are available at an additional cost.

Gloss White