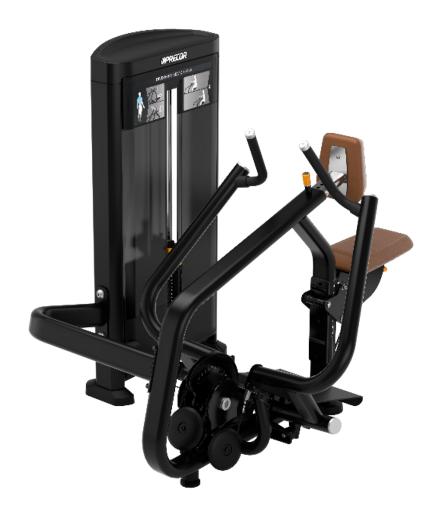

## RSL0310 Resolute™ Strength Selectorized Line Diverging Seated Row ∭

Resolve to make your selectorized strength equipment purchase with confidence choose the Resolute<sup>™</sup> Strength line from Precor. It delivers on what matters most: your investment will withstand the test of time.

The Resolute Strength Diverging Seated Row lets exercisers enjoy a natural-feeling rowing motion without the hassles of oars and water. Independent movement arms allow for targeted training to develop and improve back strength and proper posture.

#### **Biomechanically Sound**

The Resolute Seated Row features independent movement arms that diverge as they draw back for a natural-feeling rowing motion. This provides better engagement of the back muscles, including the lats, trapezius, biceps, deltoids, and the rhomboids. The multi-grip option handles are angled to reduce wrist stress during the exercise.

#### **Focused on the Experience**

The upright, open design makes the Resolute Seated Row easy to access. The adjustable chest pad, in combination with the gas-assisted ratcheting seat, make it easy to get the proper fit and stabilization throughout the movement.