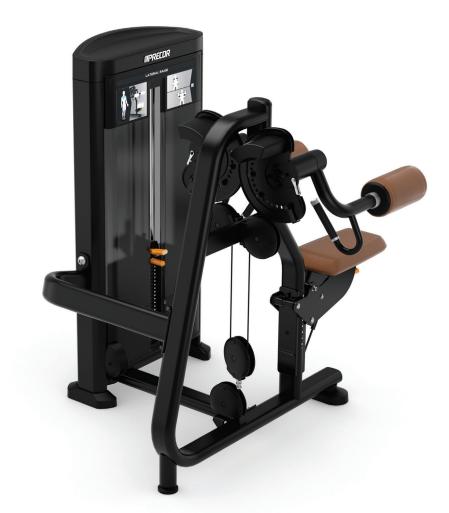

# RSL0504 Resolute™ Strength Selectorized Line Lateral Raise ∭

Resolve to make your selectorized strength equipment purchase with confidence choose the Resolute<sup>™</sup> Strength line from Precor. It delivers on what matters most: your investment will withstand the test of time.

The design of the Resolute Strength Lateral Raise allows exercisers to easily adjust the seat height from a seated position to ensure shoulders are properly aligned with the pivot points. The upright, open design makes the Lateral Raise easy to enter and exit.

#### **Biomechanically Sound**

The fixed position and inward orientation of the handles on the Resolute Series Lateral Raise ensure the exerciser maintains proper positioning as they work their deltoid muscles during the movement.

#### **Designed to Go the Distance**

The upholstered pads of the Resolute Lateral Raise underwent 1.2 million cycles of testing to ensure that this machine will be a durable workhorse for any facility. Over-sized steel tubing lends a sleek, contemporary shape, and contributes to a more durable product.

#### **Focused on the Experience**

Isolating the deltoid muscles requires correct positioning to prevent shoulder impingement. The gas-assisted adjustable seat helps exercisers align their shoulder joints to the pivot points so that they're properly loaded during the movement.