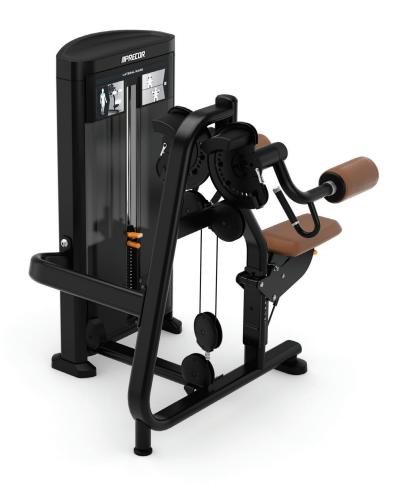

# RSL0504 Resolute™ Strength Selectorized Line Lateral Raise ∭

The design of the Resolute Strength Lateral Raise allows exercisers to easily adjust the seat height from a seated position to ensure shoulders are properly aligned with the pivot points. The upright, open design makes the Lateral Raise easy to enter and exit.

#### **Biomechanically Sound**

The fixed position and inward orientation of the handles on the Resolute Series Lateral Raise ensure the exerciser maintains proper positioning as they work their deltoid muscles during the movement.

#### **Designed to Go the Distance**

The upholstered pads of the Resolute Lateral Raise underwent 1.2 million cycles of testing to ensure that this machine will be a durable workhorse for any facility. Over-sized steel tubing lends a sleek, contemporary shape, and contributes to a more durable product.

#### **Focused on the Experience**

Isolating the deltoid muscles requires correct positioning to prevent shoulder impingement. The gas-assisted adjustable seat helps exercisers align their shoulder joints to the pivot points so that they're properly loaded during the movement.