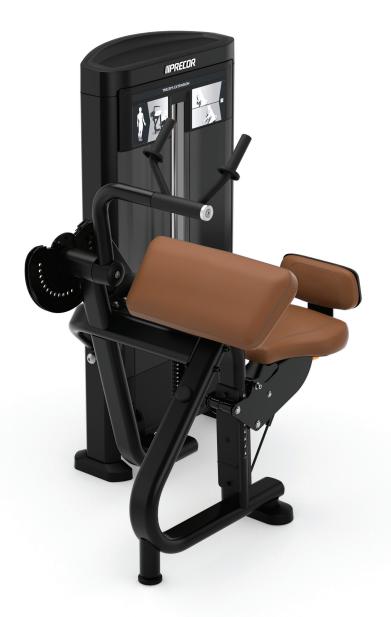

# Triceps Extension III

Resolve to make your selectorized strength equipment purchase with confidence— choose the Resolute™ Strength line from Precor. It delivers on what matters most: your investment will withstand the test of time.

The seat adjustment and angled arm pad of the Resolute Strength Triceps Extension properly aligns exercisers so they may work their triceps with maximum efficiency and comfort. Wear-resistant materials on all the touchpoints ensure a long-lasting appearance.

#### **Biomechanically Sound**

The angled arm pad and handles on the Resolute Triceps Extension support proper alignment of the exerciser's elbows to the pivot point for maximum comfort and targeted engagement of the triceps -- muscles essential to throwing and reaching movements.

#### **Designed to Go the Distance**

The upholstered pads of the Resolute Triceps Extension underwent 1.2 million cycles of testing to ensure that this machine will be a durable workhorse for any facility. Sealed bearings in all pivot points, oversized steel tubing, and chrome-plated adjustment plates make for quiet, durable operation for years to come.

#### **Focused on the Experience**

The gas-assisted ratcheting seat can be adjusted from a seated position so that exercisers can find the proper height relative to the angled arm pad. The weight stack pin and patented add-on weight switch are within easy reach to enable quick adjustments between sets.