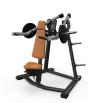

# Triceps Extension III

Resolve to make your selectorized strength equipment purchase with confidence— choose the Resolute™ Strength line from Precor. It delivers on what matters most: your investment will withstand the test of time.

The seat adjustment and angled arm pad of the Resolute Strength Triceps Extension properly aligns exercisers so they may work their triceps with maximum efficiency and comfort. Wear-resistant materials on all the touchpoints ensure a long-lasting appearance.

#### **Biomechanically Sound**

The angled arm pad and handles on the Resolute Triceps Extension support proper alignment of the exerciser's elbows to the pivot point for maximum comfort and targeted engagement of the triceps -- muscles essential to throwing and reaching movements.

#### **Designed to Go the Distance**

The upholstered pads of the Resolute Triceps Extension underwent 1.2 million cycles of testing to ensure that this machine will be a durable workhorse for any facility. Sealed bearings in all pivot points, oversized steel tubing, and chrome-plated adjustment plates make for quiet, durable operation for years to come.

#### **Focused on the Experience**

The gas-assisted ratcheting seat can be adjusted from a seated position so that exercisers can find the proper height relative to the angled arm pad. The weight stack pin and patented add-on weight switch are within easy reach to enable quick adjustments between sets.