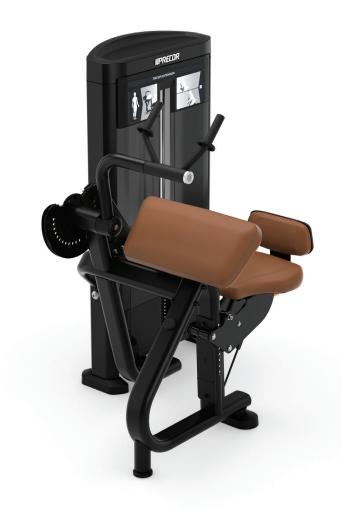

# Triceps Extension III

Resolve to make your selectorized strength equipment purchase with confidence— choose the Resolute™ Strength line from Precor. It delivers on what matters most: your investment will withstand the test of time.

The seat adjustment and angled arm pad of the Resolute Strength Triceps Extension properly aligns exercisers so they may work their triceps with maximum efficiency and comfort. Wear-resistant materials on all the touchpoints ensure a long-lasting appearance.

#### **Biomechanically Sound**

The angled arm pad and handles on the Resolute Triceps Extension support proper alignment of the exerciser's elbows to the pivot point for maximum comfort and targeted engagement of the triceps -- muscles essential to throwing and reaching movements.

#### **Focused on the Experience**

The gas-assisted ratcheting seat can be adjusted from a seated position so that exercisers can find the proper height relative to the angled arm pad. The weight stack pin and patented add-on weight switch are within easy reach to enable quick adjustments between sets.