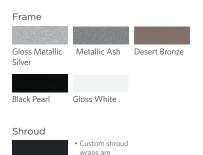

er height relative to the angled arm pad. The weight stack pin and patented add-on weight switch are within easy reach to enable quick adjustments between sets.

#### **Advanced Training with Sony® Advagym**

Strength training has gone digital. Add the Sony Advagym training and tracking system, along with the app, to give your exercisers a whole new way to train. Through the Advagym app, personal trainers can prescribe workouts and monitor their clients' progress.

### Specifications

**Dimensions (L x W x H):** 48 x 43 x 58 in / 122 x 110 x 148 cm

Weight Stack Tower Height: 58 in / 148 cm

Equipment Weight: 460 lb / 209 kg

Weight Stack: 160 lb / 73 kg

 $\textbf{Warranty:} \ \ \text{Visit} \ \underline{\text{www.precor.com}} \ \text{for warranty terms.}$ 



### Standard Color Options



additional cost.







Tungsten