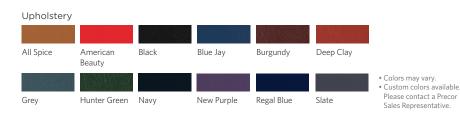

o the angled arm pad. The weight stack pin and patented add-on weight switch are within easy reach to enable quick adjustments between sets.

#### **Advanced Training with Sony® Advagym**

Strength training has gone digital. Add the Sony Advagym training and tracking system, along with the app, to give your exercisers a whole new way to train. Through the Advagym app, personal trainers can prescribe workouts and monitor their clients' progress.

### Specifications

**Dimensions (L x W x H):** 48 x 43 x 58 in / 122 x 110 x 148 cm

Weight Stack Tower Height: 58 in / 148 cm

Equipment Weight: 460 lb / 209 kg

Weight Stack: 160 lb / 73 kg

 $\textbf{Warranty:} \ \ \text{Visit} \ \underline{\text{www.precor.com}} \ \text{for warranty terms.}$ 



### Standard Color Options



additional cost.







Tungsten