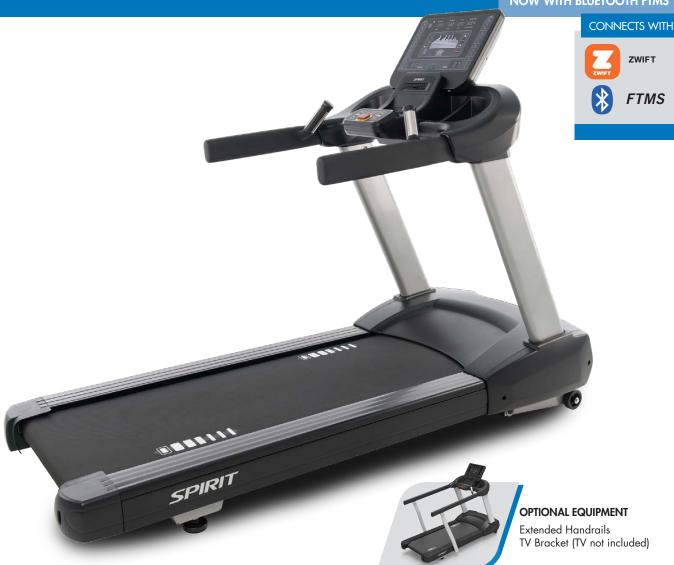

Designed to withstand the rigors of a commercial fitness environment, the CT850 Treadmill combines convenient features with durable construction to provide an exceptional workout experience. The cool running, brushless 4.0 horsepower AC drive motor with a startup speed of only 0.3mph adds to the reliability while providing the torque and smooth continuous power required for all types of users. The top control panel boasts a simple and intuitive design with direct speed and incline buttons, multiple storage options for water bottles, phones, and other accessories, as well as a built-in fan that helps keep users cool. The ergonomically positioned hand pulse sensors let users easily monitor vital stats, while a variety of built-in programs allow nearly endless workout customization to suit a wide range of fitness levels.

**Dimensions** 85" L x 36" W x 61" H

Product Weight 390 lb
Max User Weight 450 lb

**Options** extended handrails, TV bracket