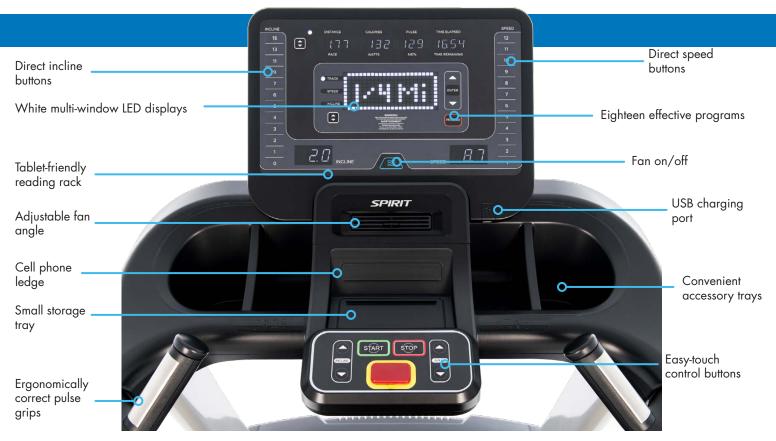

## CT850 CONSOLE FEATURES

The electronics in the CT850 are designed to provide simple and intuitive operation. The console features a large easy-to-read display with a variety of program options for users of all fitness levels, an integrated fan to keep clients cool, and a USB port with multiple storage tray options to help keep their devices charged. The addition of direct speed and incline buttons make all workouts more efficient and interval training workouts a breeze.

## **EQUIPMENT SPECIFICATIONS**

Console white multi-window LED displays (16-character message center, profile matrix, incline, and speed), direct incline

and speed buttons, cooling fan, USB charging port, Bluetooth FTMS (connects to fitness apps), C-safe