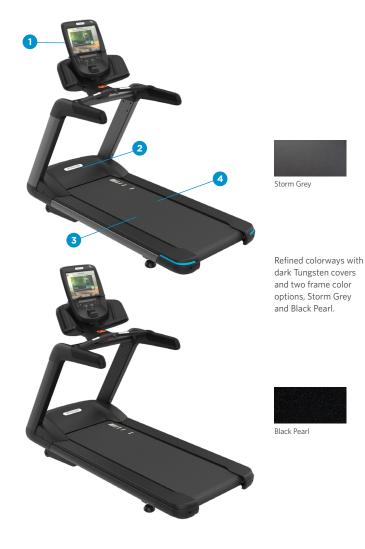

#### 1. P82 Touchscreen Console Connects to Apple Watch®

The P82 console offers a brilliant 15 inch screen that's ergonomically positioned to deliver crystal clear entertainment viewing for exercisers in motion. When networked, it is also a direct-to-exerciser communication portal allowing you an opportunity to build your brand, share information about activities and services, and strengthen the sense of community within your facility. Available with the optional Precor Smart Watch Connector for Apple Watch®.

#### 2. Commercial-Grade Drive and Lift Motor

The TRM 681 is equipped with a commercial-grade 3 HP high-efficiency AC-motor drive (4.3 HP peak) that enhances performance, efficiency, and reliability to deliver a treadmill that is ideal for dues-paying commercial fitness facilities as well as hospitality venues, multi-family housing complexes, corporations and municipal service organizations.

#### 3. Integrated Footplant Technology™

Recognizes the exerciser's natural foot speed and matches every stride for an ultra-smooth feel that enhances their workout experience.

#### 4. Ground Effects® Impact Control System

Our patented system combines ideal cushioning, support, and stability for exercisers. Precor decks are designed to provide more absorption in the front where the exerciser's feet hit the belt and added rigidity at the back for a firm push-off.