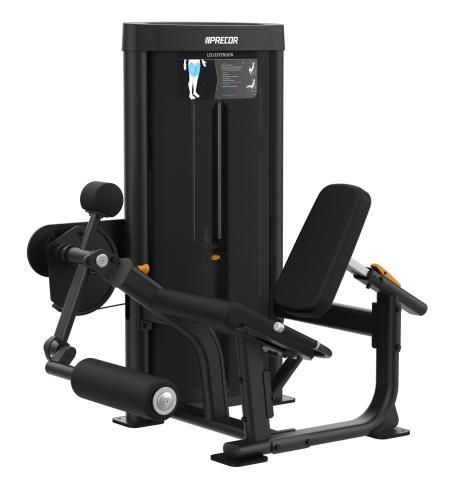

# Leg Extension III

The reimagined Vitality™ Series Selectorized Line provides a compact, value-priced conditioning circuit that fits the space and budget requirements for a wide range of facilities, from hospitality to multi-family residential to community centers. New contemporary styling allows you to enhance the Vitality Selectorized strength training experience with pieces from Vitality Benches & Racks and Resolute Strength™ Selectorized.

The Vitality™ Series Leg Extension features multiple, adjustable start positions for workout flexibility and a self-aligning ankle pad for comfort and convenience. Ratcheting adjustable back pad allows easy alignment of knee to pivot, for sound biomechanics. Exercisers can easily engage the add-on weight with a simple push of a lever to increase the work load.

#### **Seat Angle**

The seat is set at the optimal angle to ensure exercisers can fully extend their legs and get a complete contraction of the leg

#### **Adjustable Start Position**

The start position is designed to fit all exercisers and can be easily adjusted.

#### **Ensures Proper Alignment**

The adjustable back pad allows for proper knee-pivot alignment to reduce sheer force on the knee joint.

#### **Helpful Guidance**

The conveniently located instructional placard provides step-bystep guidance on body position, movement and muscles worked.