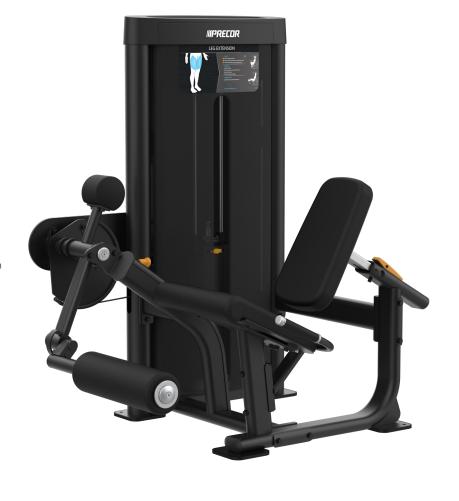

The Vitality™ Series Leg Extension features multiple, adjustable start positions for workout flexibility and a self-aligning ankle pad for comfort and convenience. Ratcheting adjustable back pad allows easy alignment of knee to pivot, for sound biomechanics. Exercisers can easily engage the add-on weight with a simple push of a lever to increase the work load.

#### **Seat Angle**

The seat is set at the optimal angle to ensure exercisers can fully extend their legs and get a complete contraction of the leg

#### **Adjustable Start Position**

The start position is designed to fit all exercisers and can be easily adjusted.

#### **Ensures Proper Alignment**

The adjustable back pad allows for proper knee-pivot alignment to reduce sheer force on the knee joint.

#### **Helpful Guidance**

The conveniently located instructional placard provides step-bystep guidance on body position, movement and muscles worked.