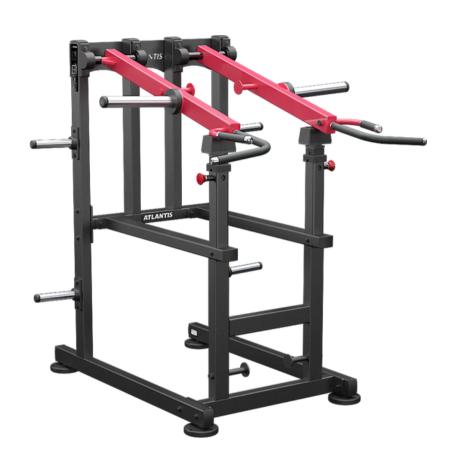

## **VIKING PRESS**

## **DESCRIPTION**

- Ground-based shoulder press machine.
- Independent arms/Unilateral movement.
- Angled handles for an ergonomic and comfortable grip.
- Comes standard with pegs for resistance bands.
- Adjustable feet allow the unit to be properly leveled on any surface.
- Standard weight storage horns eliminate the need for separate weight trees.
- Shown above with Premium two-tone paint upgrade.

## **SPECIFICATIONS**

| <ul><li>Width</li></ul>                 | 51" (130 cm)    |
|-----------------------------------------|-----------------|
| <ul> <li>Height</li> </ul>              | 63" (160 cm)    |
| <ul> <li>Length</li> </ul>              | 63" (158 cm)    |
| <ul> <li>Weight</li> </ul>              | 275 lb (125 kg) |
| <ul> <li>Starting resistance</li> </ul> | 15 lb (7 kg)    |