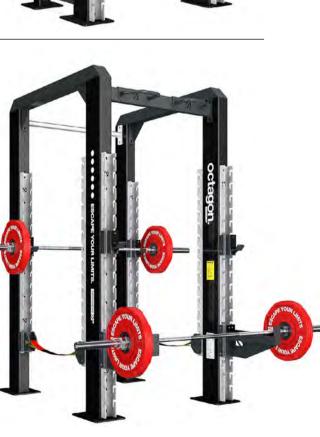

# WOD BOX.

#### PLEASE NOTE:

4'5'

Frame does not include Bars or Plates.

OFPSQ13 WOD Box \$11,885.00 Frame in Standard Colors as shown