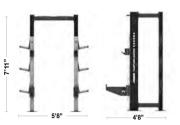

## SQUAT FRAMES.

Those seeking high performance need training facilities to match. With our range of Octagon BOX training frames, elite users have the ideal partner for their squats, presses, pull-ups, big lifts and cardio exercises. These frames give professional sports gyms, universities, colleges and strengthbased clubs the ability to provide safe and rewarding workout destinations for their more demanding users.

### HALF BOX.

### DIMENSIONS.

octagon



#### ATTACHMENTS.

- x1 Set of Pull-Up Handles.
- x6 Weight Horns.

DIMENSIONS.

• x1 Weight Station with Catch Racks and Extended Catch Racks.

PLEASE NOTE: Frame does not include Bar or Plates.

OFPSQ10 Half Box \$9,280.00 Frame in Standard Colors as shown

# WOD BOX.







#### PLEASE NOTE:

4'5'

Frame does not include Bars or Plates.

OFPSQ13 WOD Box \$11,885.00 Frame in Standard Colors as shown