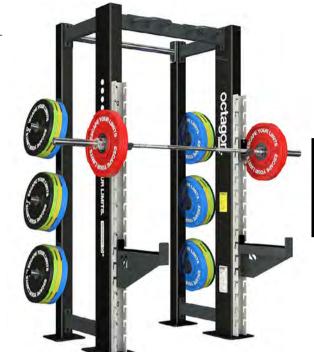

### HALF BOX.

#### ATTACHMENTS.

- x1 Set of Pull-Up Handles.
- x6 Weight Horns.

DIMENSIONS.

• x1 Weight Station with Catch Racks and Extended Catch Racks.

PLEASE NOTE: Frame does not include Bar or Plates.

OFPSQ10 Half Box \$9,280.00 Frame in Standard Colors as shown