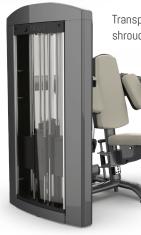

## **USER AMENITIES**

- Height Adjustment Guide
- Easy access phone cradle and accessory storage tray with cup holder
- Integrated adder weight system reduces increments to 5 lbs/2.2 kg

Transparent acrylic shrouds *available*