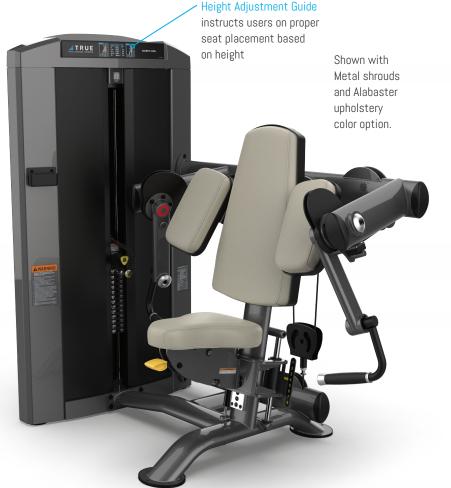

## BICEPS CURL SPL-0600

## **FEATURES**

- 8 position seat adjustable while seated or standing uses premium grade linear bearings and gas cylinder assist for stable, low friction adjustments
- Dual cam design allows each arm to operate independently for bilateral or unilateral training
- Handles swivel to accommodate wide range of users without need for additional adjustments
- Elbow pads and handle assemblies angled to maximize biceps activation while maintaining neutral shoulder position

## **USER AMENITIES**

- Height Adjustment Guide
- Easy access phone cradle and accessory storage tray with cup holder
- Integrated adder weight system reduces increments to 5 lbs/2.2 kg

Transparent acrylic shrouds *available*