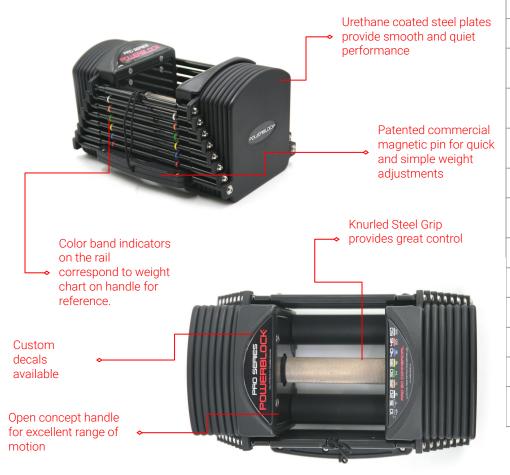

Compact Just 12.5" in Length at 50 lbs
Convenient Replaces up to 9 pairs of traditional dumbbells
Quick and Easy Adjustability Ideal for supersets and pyramid loading
Convertible Compatible with Pro Kettlebell Handle
Trusted by professional & elite athletes and their trainers
Proven performance and reliability

|                    | Commercial Pro 50                                                    |
|--------------------|----------------------------------------------------------------------|
| UPC                | 181381000732                                                         |
| PN                 | 505-00121-01                                                         |
| Weight Range       | 10 - 50 lbs<br>2.2 - 22.7 kg                                         |
| Replaces Dumbbells | 10, 15, 20, 25, 30, 35, 40, 45, 50                                   |
| Increments         | 5 lbs<br>2.2 kg                                                      |
| Dimensions         | 12.5" L x 7" W x 7.25" H                                             |
| Grip Diameter      | 1.3" (33 mm)<br>Straight                                             |
| Grip Length        | 4.88" (12.39 cm)                                                     |
| Grip Material      | Knurled Steel Hard Chromed                                           |
| Weight Plates      | Polyurethane coated steel                                            |
| Pin                | Magnetic polypropylene pin, rated for 500 lbs.                       |
| Warranty           | 1 Year Limited Commercial Warranty                                   |
| Shipping           | Sold in Pairs. Stand included with price.<br>Ships in multiple boxes |