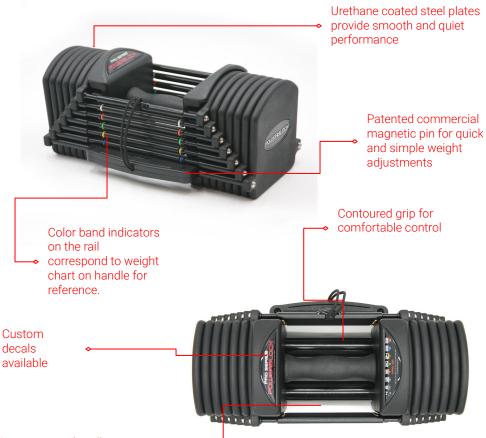

Compact Just 12" in Length at 32 lbs
Convenient Replaces up to 8 pairs of traditional dumbbells
Quick and Easy Adjustability Ideal for supersets and pyramid loading
Trusted by professional & elite athletes and their trainers
Proven performance and reliability

|                    | Commercial Pro 32                                             |
|--------------------|---------------------------------------------------------------|
| UPC                | 181381000800                                                  |
| PN                 | 505-00120-01                                                  |
| Weight Range       | 4 - 32 lbs<br>1.8kg - 14.5kg                                  |
| Replaces Dumbbells | 4, 8, 12, 16, 20, 24, 28, 32                                  |
| Increments         | 4 lbs<br>1.1 kg                                               |
| Dimensions         | 12" L x 5.75" W x 5.5" H                                      |
| Grip Diameter      | 1.25" (32 mm) Contoured                                       |
| Grip Length        | 4.88" (12.39 cm)                                              |
| Grip Material      | TPR                                                           |
| Weight Plates      | Polyurethane coated steel                                     |
| Pin                | Magnetic polypropylene pin, rated for 500 lbs.                |
| Warranty           | 1 Year Limited Commercial Warranty                            |
| Shipping           | Sold in Pairs. Ships in multiple boxes. Stand sold separately |
|                    |                                                               |