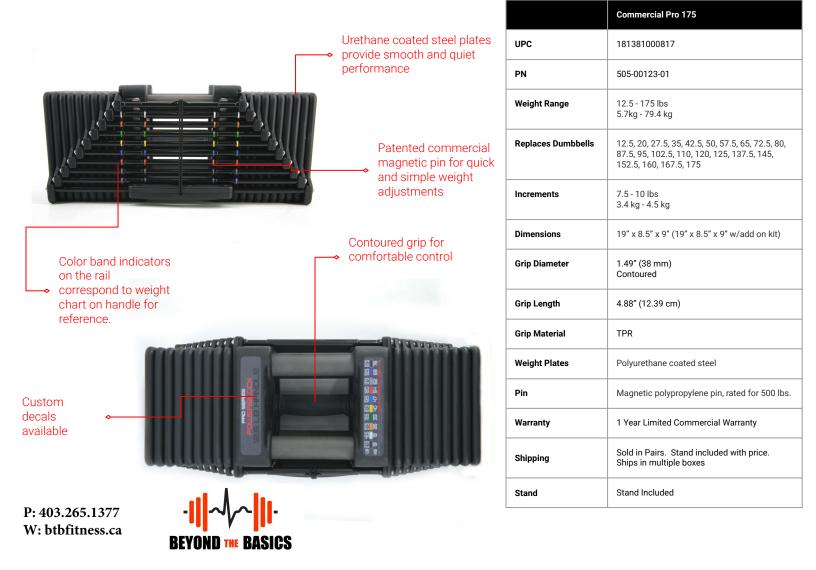

Proven performance and reliability

Commercial Pro 175

In 1993 PowerBlock introduced the world's first quick-change adjustable dumbbell. Today we remain the only adjustable dumbbell found in the training facilities of pro sports teams, major colleges and universities and elite training facilities around the world.

**Compact** Just 19" in Length at 175 lbs

Convenient Replaces up to 22 pairs of traditional dumbbells

Quick and Easy Adjustability Ideal for supersets and pyramid loading

Trusted by professional & elite athletes and their trainers