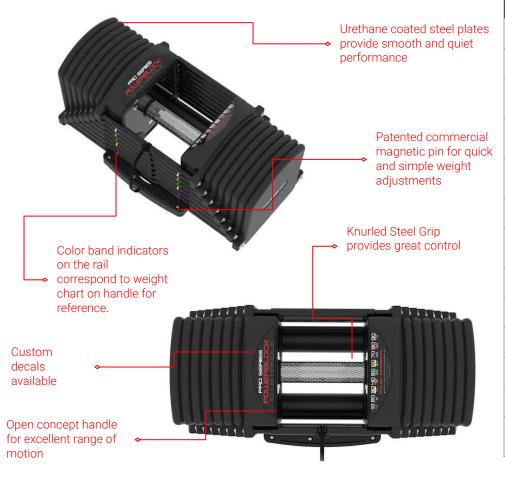

P: 403.265.1377 W: btbfitness.ca

Open concept handle for excellent range of motion

Commercial Pro 50

In 1993 PowerBlock introduced the world's first quick-change adjustable dumbbell. Today we remain the only adjustable dumbbell found in the training facilities of pro sports teams, major colleges and universities and elite training facilities around the world.