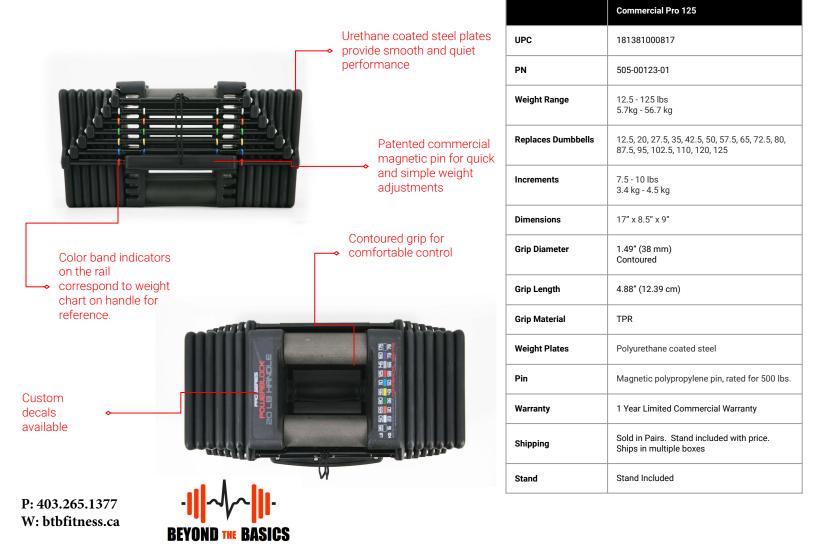

P: 403.265.1377 W: btbfitness.ca

**Commercial Pro 125** 

In 1993 PowerBlock introduced the world's first quick-change adjustable dumbbell. Today we remain the only adjustable dumbbell found in the training facilities of pro sports teams, major colleges and universities and elite training facilities around the world.

**Compact** Just 17" in Length at 125 lbs **Convenient** Replaces up to 16 pairs of traditional dumbbells

Quick and Easy Adjustability Ideal for supersets and pyramid loading

Trusted by professional & elite athletes and their trainers