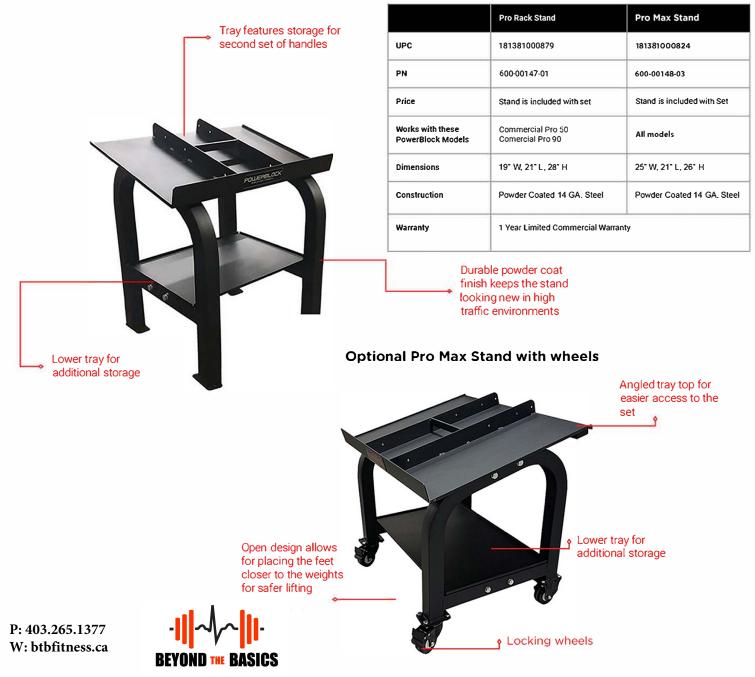

#### **Pro Commercial Stands**

Pro Rack Stand

Pro Max Stand

In 1993 PowerBlock introduced the world's first quick-change adjustable dumbbell. Today we remain the only adjustable dumbbell found in the training facilities of pro sports teams, major colleges and universities and elite training facilities around the world.