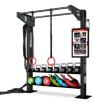

### MARS 2.0 ON AN OCTAGON FRAME.

Aesthetically-pleasing and practical, a MARS screen beam creates a focus point of any Octagon frame.