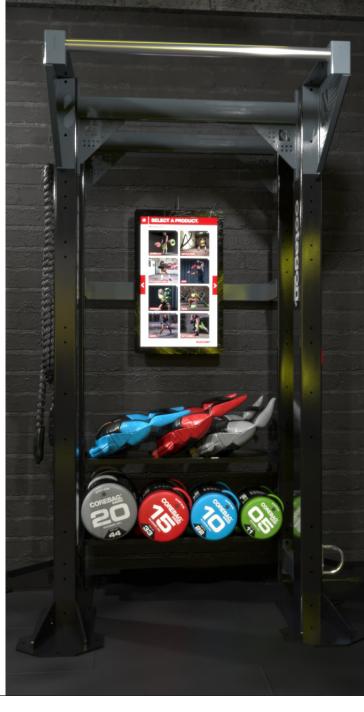

## SOLO MARS 2.0 SCREEN.

Create a focal point in any fitness space with a stand-alone MARS screen, attached to a wall using a bracket\*.

\*bracket to be purchased separately.

#### **SELECT PRODUCT** SCREEN.