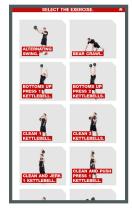

he floor with the MARS screen as the centerpiece.





### MARS 2.0 ON AN OCTAGON FRAME.

Aesthetically-pleasing and practical, a MARS screen beam creates a focus point of any Octagon frame.







## ONE INSTALLATION -UNLIMITED EXPERIENCE.

Installing MARS 2.0 instantly injects a high quality, 'always on' coaching function into your facility, encouraging everyone to get the most out of their training session on every visit. With MARS 2.0, everyone's coaching needs are catered for - from the complete beginner to the seasoned athlete. Nobody needs to train alone. Everyone can experience a highly bespoke, coached session even in a training facility they are visiting for the very first time.

#### **SELECT PRODUCT** SCREEN.

## WORKOUT SCREEN.



SELECT LEVEL SCREEN.



**SELECT EXERCISE** 



## **EXERCISE SCREEN.**



## ORDER YOUR MARS SCREEN TODAY.

## **CONTACT US:**

UK. +44 1733 313 535 / sales@escapefitness.com

USA. +1 614 706 4462 / salesusa@escapefitness.com

GERMANY. +49 2921 590 1070 / sales@escapefitness.de

POLAND. +48 59 8634 322 / poland@escapefitness.com