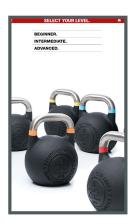

und 1.5m / 4.9 ft from the floor with the MARS screen as the centerpiece.





### MARS 2.0 ON AN OCTAGON FRAME.

Aesthetically-pleasing and practical, a MARS screen beam creates a focus point of any Octagon frame.







## ONE INSTALLATION -UNLIMITED EXPERIENCE.

Installing MARS 2.0 instantly injects a high quality, 'always on' coaching function into your facility, encouraging everyone to get the most out of their training session on every visit. With MARS 2.0, everyone's coaching needs are catered for - from the complete beginner to the seasoned athlete. Nobody needs to train alone. Everyone can experience a highly bespoke, coached session even in a training facility they are visiting for the very first time.

#### **SELECT PRODUCT** SCREEN.

## WORKOUT SCREEN.



SELECT LEVEL SCREEN.



**SELECT EXERCISE** 



## **EXERCISE SCREEN.**



## ORDER YOUR MARS SCREEN TODAY.

## **CONTACT US:**

UK. +44 1733 313 535 / sales@escapefitness.com

USA. +1 614 706 4462 / salesusa@escapefitness.com

GERMANY. +49 2921 590 1070 / sales@escapefitness.de

POLAND. +48 59 8634 322 / poland@escapefitness.com