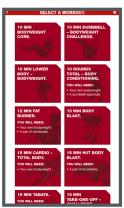

Octagon frame leg at around 1.5m / 4.9 ft from the floor with the MARS screen as the centerpiece.





### MARS 2.0 ON AN OCTAGON FRAME.

Aesthetically-pleasing and practical, a MARS screen beam creates a focus point of any Octagon frame.







## ONE INSTALLATION -UNLIMITED EXPERIENCE.

Installing MARS 2.0 instantly injects a high quality, 'always on' coaching function into your facility, encouraging everyone to get the most out of their training session on every visit. With MARS 2.0, everyone's coaching needs are catered for - from the complete beginner to the seasoned athlete. Nobody needs to train alone. Everyone can experience a highly bespoke, coached session even in a training facility they are visiting for the very first time.

#### **SELECT PRODUCT** SCREEN.

## WORKOUT SCREEN.



SELECT LEVEL SCREEN.



**SELECT EXERCISE** 



## **EXERCISE SCREEN.**



## ORDER YOUR MARS SCREEN TODAY.

## **CONTACT US:**

UK. +44 1733 313 535 / sales@escapefitness.com

USA. +1 614 706 4462 / salesusa@escapefitness.com

GERMANY. +49 2921 590 1070 / sales@escapefitness.de

POLAND. +48 59 8634 322 / poland@escapefitness.com