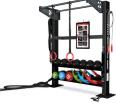

#### MARS 2.0 ON AN OCTAGON LEG.

Easily visible and accessible, a MARS screen can be mounted on any Octagon frame leg at around 1.5m / 4.9 ft from the floor with the MARS screen as the centerpiece.