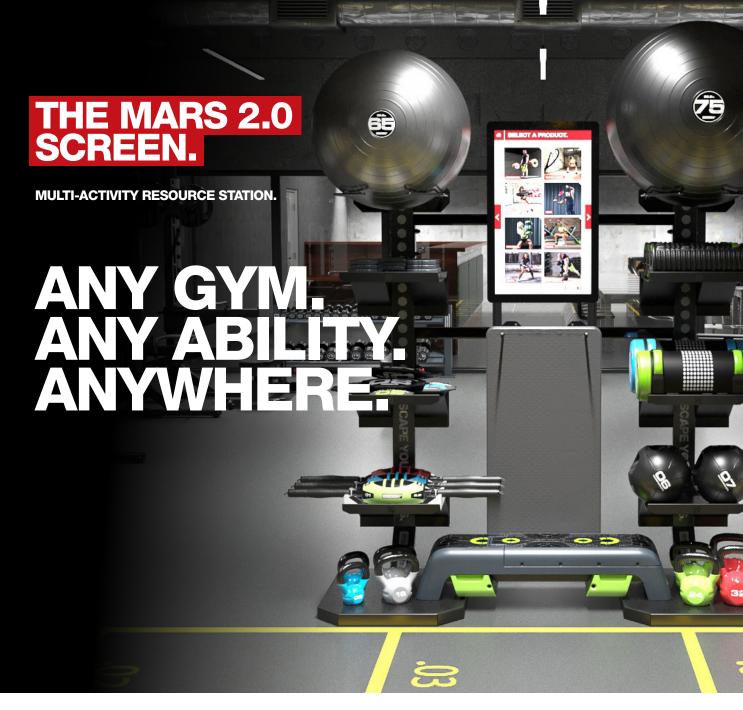

# **IN-GYM COACHING:** THE NEXT GENERATION.

Offer any time access to high quality exercise and equipment instruction and demonstration.

For gyms where in-person instruction is not always possible such as those in hotels, residential buildings and corporate gyms, the new Multi Activity Resource Station (MARS 2.0) offers round the clock support, bridging the gap between education and equipment to create an inclusive environment that everyone can enjoy, on every visit.

Clicking on the high-definition touchscreen unlocks a huge selection of engaging fitness content from individual exercise and equipment demonstrations to full-on workouts. Operators have the option at point of purchase to choose the content they want to show to create a resource library that mirrors the equipment available, creating a highly bespoke experience for every user.

MARS 2.0 has the back of every user on every visit, creating a fully supported training experience for everyone.