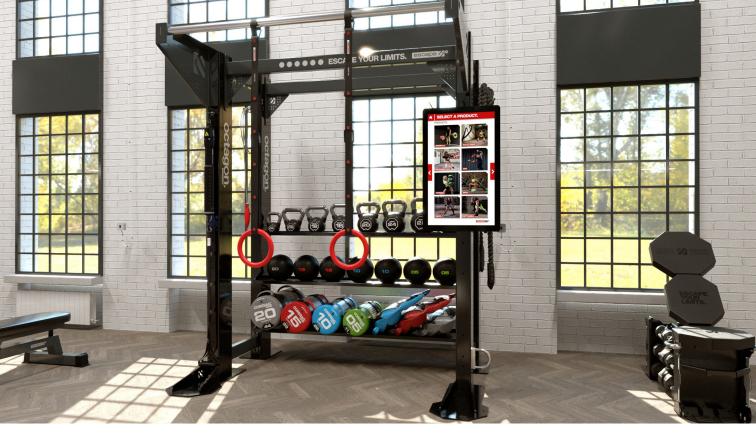

### MARS 2.0 ON AN OCTAGON FRAME.

Aesthetically-pleasing and practical, a MARS screen beam creates a focus point of any Octagon frame.

#### MARS 2.0 ON AN OCTAGON LEG.

Easily visible and accessible, a MARS screen can be mounted on any Octagon frame leg at around 1.5m / 4.9 ft from the floor with the MARS screen as the centerpiece.