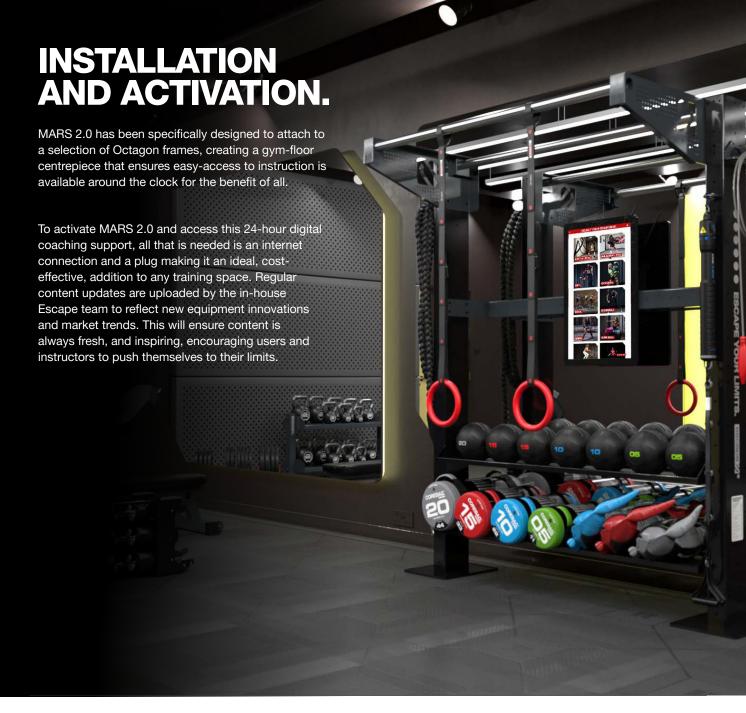

## ONE INSTALLATION -UNLIMITED EXPERIENCE.

Installing MARS 2.0 instantly injects a high quality, 'always on' coaching function into your facility, encouraging everyone to get the most out of their training session on every visit. With MARS 2.0, everyone's coaching needs are catered for - from the complete beginner to the seasoned athlete. Nobody needs to train alone. Everyone can experience a highly bespoke, coached session even in a training facility they are visiting for the very first time.