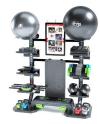

### MARS 2.0 RACK PACK.

A complete package, the MARS RACK PACK consists of two RACK5 units, fullystocked with Escape equipment and the MARS screen as the centerpiece.