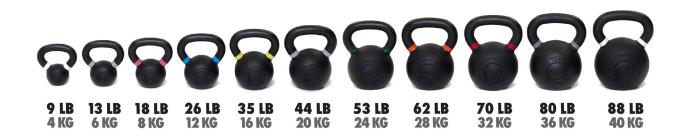

## SPECS

- Weight Range: 9 lb (4 kg) to 88 lb (40 kg)
- Weight Precision: +/- 3%
- Handle Diameter: 30mm to 40mm depending on size
- Handle Width: 160mm to 238mm depending on size
- Material: Cast iron