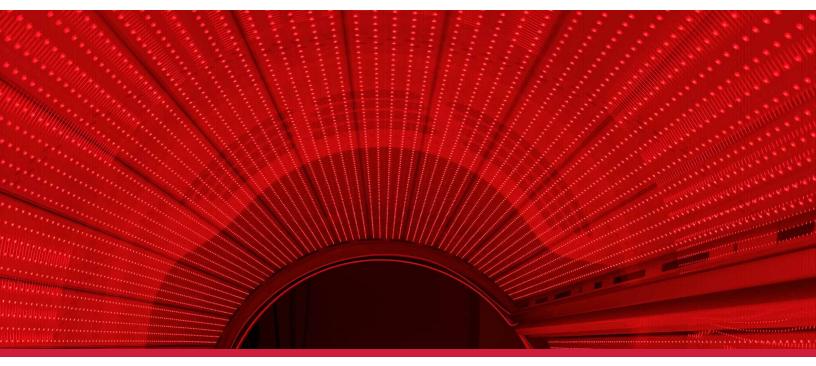

#### Chromolight + Near Infrared + Polychromatic Light

A comprehensive light system featuring 43,000 LEDs that deliver a range of light wavelengths of 425-650 nm for an immersive wellness experience.