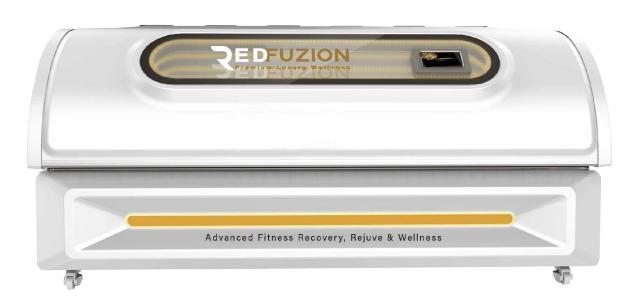

# RedFuzion Pro-Max Fitness Recovery Bed

Chromolight | Near Infrared | Hyper-Oxygen | Himalayan Salt

## **Enhancing Your Commercial Space**

The RedFuzion™ Bed is designed specifically for commercial spaces, from high-end fitness centers to luxury spas. Its durable construction and refined design ensure it withstands daily use while maintaining a polished and robust professional aesthetic.

#### Dimensions (L x W x H):

77" /199 cm x 40" / 101 cm x 44" / 112 cm

Color: Designer Ultra White

**Weight:** 617 lbs./ 280 kg

Max User Weight: 500 lbs.

Power requirements: 220 V 50/60 Hz 8,000 Watt

**Amperage:** Dedicated 40 Amp service required