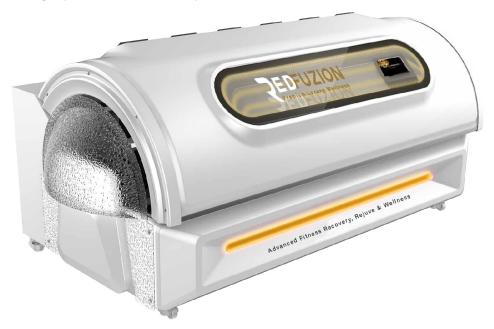

# RedFuzion Pro-Max Fitness Recovery Bed

Chromolight | Near Infrared | Hyper-Oxygen | Himalayan Salt

## **Enhancing Your Commercial Space**

The RedFuzion™ Bed is designed specifically for commercial spaces, from high-end fitness centers to luxury spas. Its durable construction and refined design ensure it withstands daily use while maintaining a polished and robust professional aesthetic.