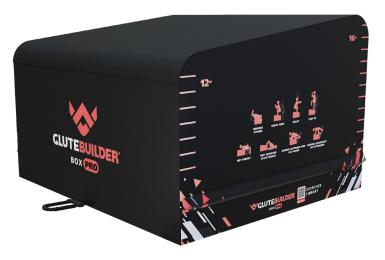

# GBR0107 Glutebuilder® Benches and Racks Glutebuilder Box Pro III

Designed by Glutebuilder<sup>®</sup> and exclusively available from Precor, the Box Pro is a patented, angled, multi-functional training box designed to perform more than 30 exercises that effectively and comfortably target the glute muscles. A sturdy platform with smooth, curved edges provides stability and promotes proper form for exercises like squats and hip extensions. The versatile, non-intimidating design facilitates easy movement between different training spaces, including group classes, free weight areas, and the functional fitness floor.

#### **Visual Guidance**

Clear illustrations and a QR code give access to exercise videos making it easy to learn and perform a variety of exercises.